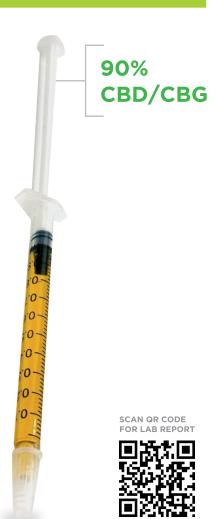

# **CBD Syringe**

#### **Description**

90% pure full spectrum CBD oil contains all the health boosting compounds naturally found in the cannabis plant, made in the USA and Europe.

Our full spectrum CBD oil contains three beneficial compounds naturally found within the cannabis plant. These include Cannabinoids (such as CBD, CBG, CBN, and CBT), Terpenes, and Flavonoids.

#### **Ingredients**

• BroadSpectrum CBD Oil (90%)

#### **Storage**

Store in a cool dry place, under 25°C. Keep out of direct sunlight. Refrigerate where possible. Oil may harden and crystallise. If this happens, place syringe under boiling water for around 30 seconds to allow the oil to decrystallise and melt, allowing the oil to exit the syringe with ease.