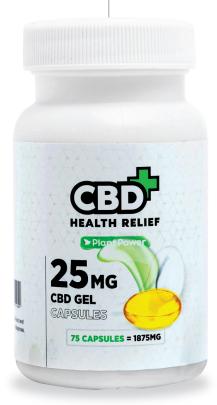

# **CBD Capsules**

#### **Description**

Our CBD oil in a soft gel capsule form. These contain all the health boosting compounds naturally found in the cannabis plant, made in the USA and Europe.

Just know when your shopping with CBD Health Relief, that you're getting 100% quality CBD products every time.

#### **Ingredients**

- 25mg CBD+CBDa
- Fill Cannabis sativa L (Hemp Seed Oil, Broad Spectrum Extract).
   Shell Gelatine (Bovine), Glycerin, Water
- Not Suitable for Vegetarians and Vegans