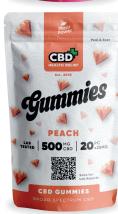

# **CBD Gummies**

25mg CBD x20 Gummies

#### **Description**

CBD edible gummy sweets contain all the health boosting compounds naturally found in the cannabis plant, made in the USA and Europe.

Our full spectrum CBD oil used in the sweets contain three beneficial compounds naturally found within the cannabis plant. These include Cannabinoids (such as CBD, CBG, CBN, and CBT), Terpenes, and Flavonoids.

Just know when your shopping with CBD Health Relief, that you're getting 100% quality CBD products every time.

#### **Ingredients**

- Organic cane sugar
- Organic tapioca syrup
- Water
- Organic seaweed extract
- Natural flavours and colors
- Organically grown CBD rich hemp oil
- No Corn Syrup.
- · No Animal Gelatin.
- No Artificial Sweeteners

#### Storage

Store in a cool dry place, under 25°C. Keep out of direct sunlight.

#### **Recommended Dosage**

Take 1-2 per day, depending on CBD Dosage requirement.

### **CBD** Can help with:

- **▲ Immune Function**
- Inflammation
- Eczema
- Addictions
- Anxiety / Depression

- Epilepsy
- Schizophrenia
- Cancer
- Aches & Pains
- ♦ Fibromyalgia Arthritis
- - & Many More

SCAN QR CODE FOR LAB REPORT

**Disclaimer:** All our products are 100% legal and contain no more than the legal amount of THC (0.2%) naturally found in CBD.

MINIMUM WHOLESALE SPEND: £1000