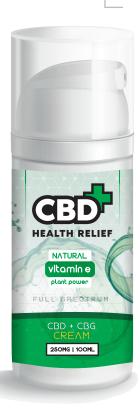

# **CBD Cream**

# 250mg CBD 100ml

#### **Description**

Our full spectrum CBD cream, which contains all the health boosting compounds naturally found in the cannabis plant, made in the USA and Europe.

Our full spectrum CBD oil contains three beneficial compounds naturally found within the cannabis plant. These include Cannabinoids (such as CBD, CBG, CBN, and CBT), Terpenes, and Flavonoids.

#### **Ingredients**

- 90% CBD, CBG, CBT, & CBN (250mg)
- Aqua
- Sunflower Seed Oil
- Polysorbate 20
- Storage

#### **Storage**

Store in a cool dry place, under 25°C. Keep out of direct sunlight.

#### **Recommended Dosage**

Apply externally to skin on areas needing treatment. Apply thin layer and massage until cream has soaked in.

### **CBD** Can help with:

- **▲ Immune Function**
- Inflammation
- ▲ Eczema
- Addictions
- Anxiety / Depression

- Epilepsy
- Schizophrenia
- Cancer
- Aches & Pains
- ♦ Fibromyalgia Arthritis
- Hair Loss
- & Many More

SCAN QR CODE FOR LAB REPORT

**Disclaimer:** All our products are 100% legal and contain no more than the legal amount of THC (0.2%) naturally found in CBD.

MINIMUM WHOLESALE SPEND: £1000