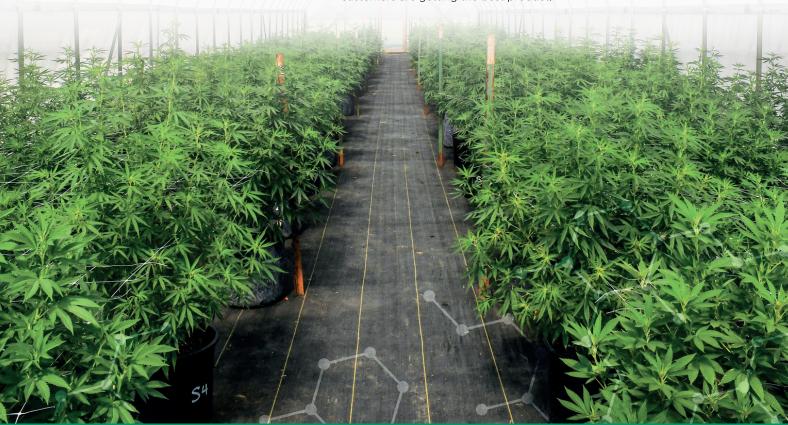

# **CBD Farms**

Here at CBD Health Relief we are committed to bringing you the highest quality CBD products on the market. We produce the highest quality CBD flower grown in Italy with the utmost care and attention, whilst following organic, sustainable and ethical farming practices; and this is what sets our products apart from others on the market.

We want to make sure CBD is easily accessible for people who really need it. To ensure customer satisfaction we only poduce high products that can be delivered nationwide next day.

Disclaimer: All our products are 100% legal and contain no more than the legal amount of THC (0.2%) naturally found in CBD. All our products are produced in our own farms in Italy and we do this to guarantee our customers are getting the best product.