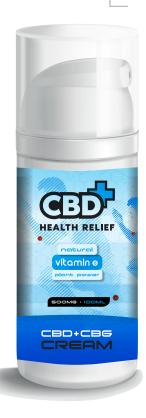

# **CBD Cream**

500mg CBD 100ml

#### **Description**

Our full spectrum CBD cream, which contains all the health boosting compounds naturally found in the cannabis plant, made in the USA and Europe.

Our full spectrum CBD oil contains three beneficial compounds naturally found within the cannabis plant. These include Cannabinoids (such as CBD, CBG, CBN, and CBT), Terpenes, and Flavonoids,

#### **Ingredients**

- 90% CBD, CBG, CBT, & CBN (500mg)
- Aqua
- Sunflower Seed Oil
- Polysorbate 20
- Storage

#### **Storage**

Store in a cool dry place, under 25°C. Keep out of direct sunlight.

#### **Recommended Dosage**

Apply externally to skin on areas needing treatment. Apply thin layer and massage until cream has soaked in.

### **CBD** Can help with:

- Inflammation
- Eczema
- Addictions
- Anxiety / Depression

- Epilepsy
- Schizophrenia
- Cancer
- Aches & Pains
- ♦ Fibromyalgia Arthritis
- - & Many More

SCAN QR CODE FOR LAB REPORT

**Disclaimer:** All our products are 100% legal and contain no more than the legal amount of THC (0.2%) naturally found in CBD.

MINIMUM WHOLESALE SPEND: £1000